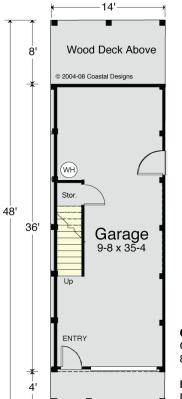

## **GROUND FLOOR PLAN** Ground Floor Area (Unheated) = 504.0 S.F.

8'-0" Ceilings

Note: Garage Doors May Be On Front Or Rear, Depending On Driveway Location