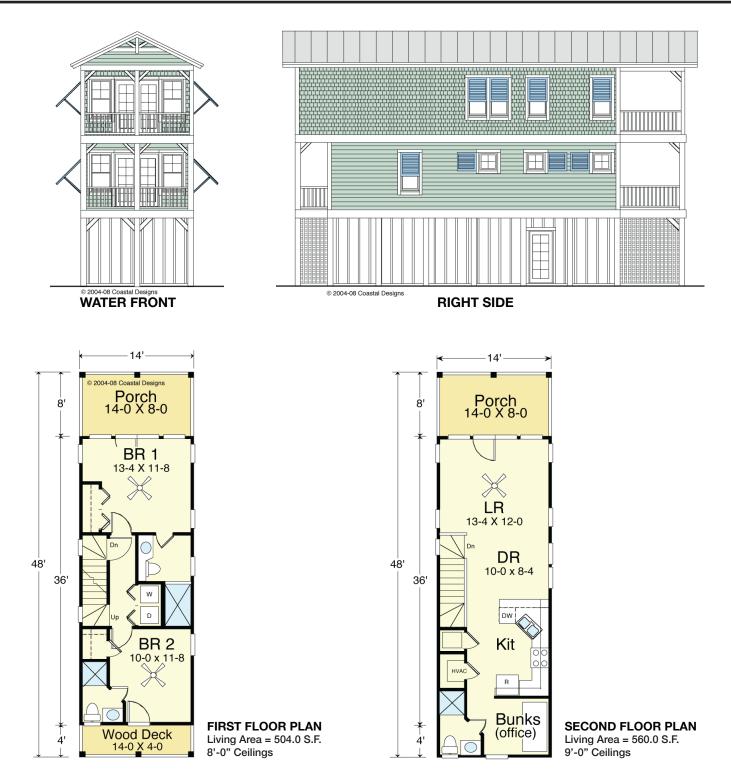

### SAND CASTLE 1064-2

1,064 Square Feet Living Area 14'-0" wide x 48'-0" deep x 33'-3" high

Ground Floor (Unheated) 1st Floor 2nd Floor Total Living Area 504.0 S.F. 504.0 S.F. 560.0 S.F. 1,064.0 S.F.

2 Bedrooms Bunk Room 3 Baths