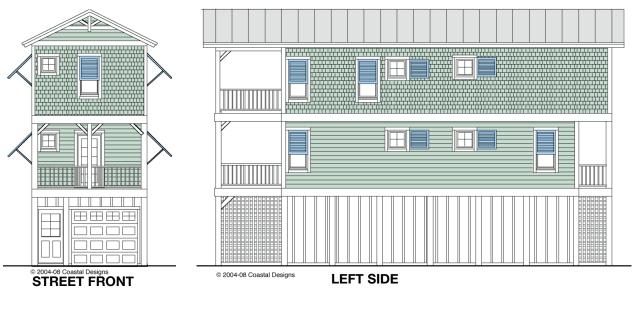

### SAND CASTLE 1064-2

1,064 Square Feet Living Area 14'-0" wide x 48'-0" deep x 33'-3" high

Ground Floor (Unheated) 1st Floor 2nd Floor Total Living Area 504.0 S.F. 504.0 S.F. 560.0 S.F. 1,064.0 S.F.

2 Bedrooms Bunk Room 3 Baths