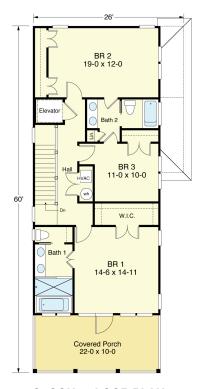

### BEACHWOOD 2301-4E

2,301 Square Feet Living Area 28'-0" wide x 60'-0" deep x 37'-6" high

 1st Floor
 1,201.3 S.F.
 4 Bedrooms

 2nd Floor
 1,100.0 S.F.
 3 Baths

 Total
 2,301.3 S.F.
 Elevator