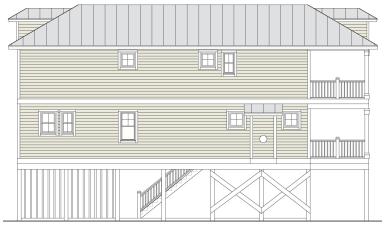

# BEACHWOOD 2301-4E

**LEFT SIDE** 

 Impervious (Covered) Area
 1,699.5 S.F.

 Carport
 1,041.3 S.F.

 Storage
 143.5 S.F.

 1st Floor Living
 1,201.3 S.F.

 2nd Floor Living
 1,100.0 S.F.

 Total Living Area
 2,301.3 S.F.