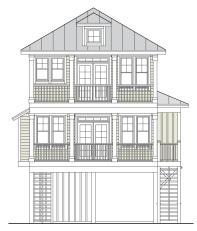

# BEACHWOOD 2301-4E

STREET FRONT

**RIGHT SIDE** 

FIRST FLOOR PLAN 1,201.3 S.F. 9'-0" Ceiling Height

SECOND FLOOR PLAN 1,100.0 S.F. 9'-0" Ceiling Height

 Impervious (Covered) Area
 1,699.5 S.F.

 Carport
 1,041.3 S.F.

 Storage
 143.5 S.F.

 1st Floor Living
 1,201.3 S.F.

 2nd Floor Living
 1,100.0 S.F.

 Total Living Area
 2,301.3 S.F.