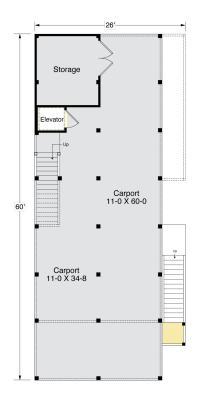

#### **GROUND FLOOR PLAN**

Carport 1,041.3 S.F., Storage 143.5 S.F. Footprint Area 1,484.0 S.F., Impervious (Covered) Area 1,699.5 S.F. 9'-0" Ceiling Height