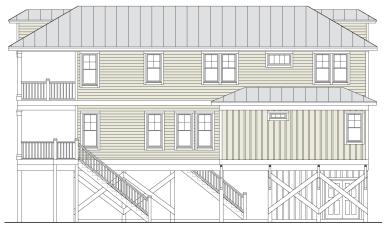

# BEACHWOOD 2301-4E

**LEFT SIDE** 

 Impervious (Covered) Area
 1,699.5 S.F.

 Carport
 1,041.3 S.F.

 Storage
 143.5 S.F.

 1st Floor Living
 1,201.3 S.F.

 2nd Floor Living
 1,100.0 S.F.

 Total Living Area
 2,301.3 S.F.