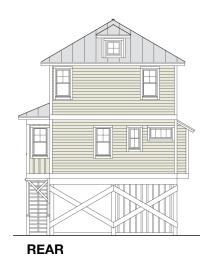

# BEACHWOOD 2301-4E

STREET FRONT

**RIGHT SIDE** 

FIRST FLOOR PLAN 1,201.3 S.F. 9'-0" Ceiling Height

SECOND FLOOR PLAN 1,100.0 S.F. 9'-0" Ceiling Height

 Impervious (Covered) Area
 1,699.5 S.F.

 Carport
 1,041.3 S.F.