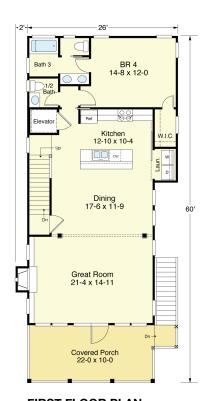

### BEACHWOOD 2301-4E

2,301 Square Feet Living Area 28'-0" wide x 60'-0" deep x 37'-6" high

 1st Floor
 1,201.3 S.F.
 4 Bedrooms

 2nd Floor
 1,100.0 S.F.
 3 Baths

 Total
 2,301.3 S.F.
 Elevator