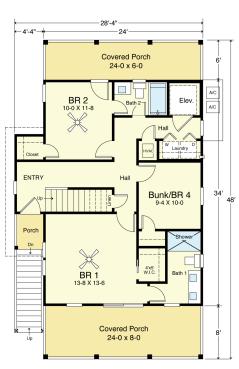

# **SURF 1636-4E**

FIRST FLOOR PLAN 844.0 SF 9'-1 1/2" Ceilings

SECOND FLOOR PLAN 792.0 S.F. 9'-1 1/2" Ceilings

#### **SURF 1636-4E**

1,636 Square Feet Living Area 24'-8" wide x 48'-0" deep x 37'-2" high

 First Floor
 844.0 S.F.
 4 Bedrooms

 Second Floor
 792.0 S.F.
 3 Baths

 Total
 1,636.0 S.F.
 3 Levels

 Porches
 694.0 S.F.
 Elevator