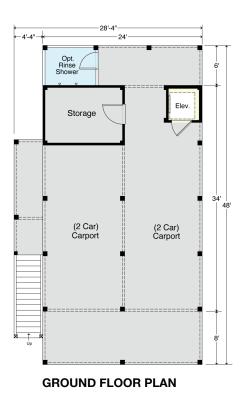

# **SURF 1636-4E**

FIRST FLOOR PLAN 844.0 SF 9'-1 1/2" Ceilings

SECOND FLOOR PLAN 792.0 S.F. 9'-1 1/2" Ceilings

#### **SURF 1636-4E**

1,636 Square Feet Living Area 24'-8" wide x 48'-0" deep x 37'-2" high

 First Floor
 844.0 S.F.
 4 Bedrooms

 Second Floor
 792.0 S.F.
 3 Baths

 Total
 1,636.0 S.F.
 3 Levels

 Porches
 694.0 S.F.
 Elevator