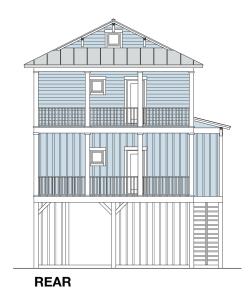

#### **SURF 1636-4E**

1,636 Square Feet Living Area 24'-8" wide x 48'-0" deep x 37'-2" high

 First Floor
 844.0 S.F.
 4 Bedrooms

 Second Floor
 792.0 S.F.
 3 Baths

 Total
 1,636.0 S.F.
 3 Levels

 Porches
 694.0 S.F.
 Elevator