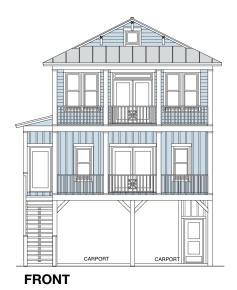

#### **SURF 1636-4E**

1,636 Square Feet Living Area 24'-8" wide x 48'-0" deep x 37'-2" high

 First Floor
 844.0 S.F.
 4 Bedrooms

 Second Floor
 792.0 S.F.
 3 Baths

 Total
 1,636.0 S.F.
 3 Levels

 Porches
 694.0 S.F.
 Elevator