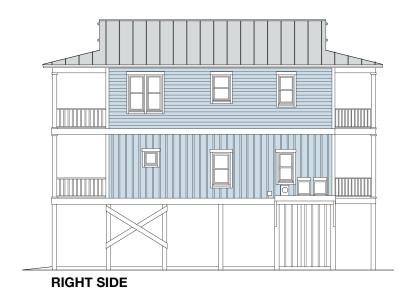

#### **SURF 1636-4E**

1,636 Square Feet Living Area 24'-8" wide x 48'-0" deep x 37'-2" high

 First Floor
 844.0 S.F.
 4 Bedrooms

 Second Floor
 792.0 S.F.
 3 Baths

 Total
 1,636.0 S.F.
 3 Levels

 Porches
 694.0 S.F.
 Elevator