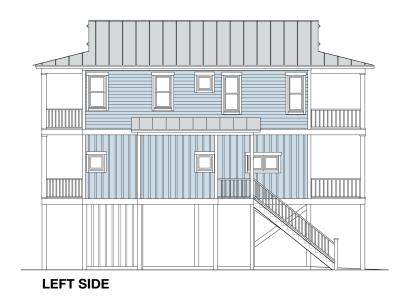

#### **SURF 1636-4E**

1,636 Square Feet Living Area 24'-8" wide x 48'-0" deep x 37'-2" high

 First Floor
 844.0 S.F.
 4 Bedrooms

 Second Floor
 792.0 S.F.
 3 Baths

 Total
 1,636.0 S.F.
 3 Levels

 Porches
 694.0 S.F.
 Elevator