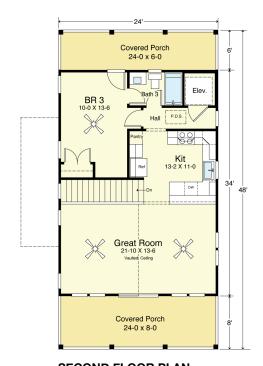

# **SURF 1636-4E**

FIRST FLOOR PLAN 844.0 SF 9'-1 1/2" Ceilings

SECOND FLOOR PLAN 792.0 S.F. 9'-1 1/2" Ceilings

#### **SURF 1636-4E**

1,636 Square Feet Living Area 24'-8" wide x 48'-0" deep x 37'-2" high

 First Floor
 844.0 S.F.
 4 Bedrooms

 Second Floor
 792.0 S.F.
 3 Baths

 Total
 1,636.0 S.F.
 3 Levels

 Porches
 694.0 S.F.
 Elevator