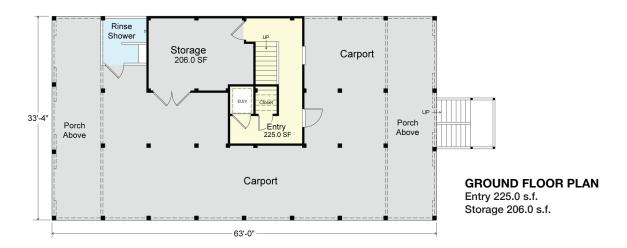

#### SUMMERSET 1659-3E

1,658.6 Square Feet Living Area 33'-4" wide x 65'-0" deep x 28'-10" high

Ground Floor Entry 225.0 S.F. 3 Bedrooms Ground Floor Storage 206.0 S.F. 2 Baths
Porches 441.3 S.F. Elevator
1st Floor (Heated) 1,658.6 S.F.

#### SUMMERSET 1659-3E

1,658.6 Square Feet Living Area 33'-4" wide x 65'-0" deep x 28'-10" high

**Ground Floor Entry** 225.0 S.F. 3 Bedrooms Ground Floor Storage 206.0 S.F. 2 Baths Porches 441.3 S.F. Elevator 1st Floor (Heated) 1,658.6 S.F.