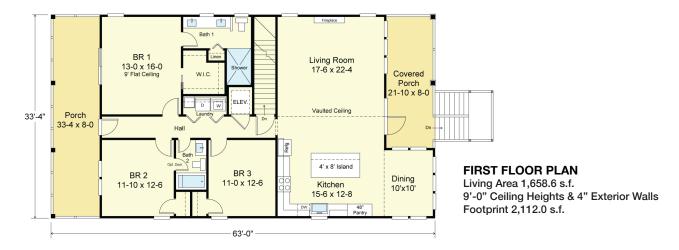

#### SUMMERSET 1659-3E

1,658.6 Square Feet Living Area 33'-4" wide x 65'-0" deep x 28'-10" high

Ground Floor Entry 225.0 S.F. 3 Bedrooms Ground Floor Storage 206.0 S.F. 2 Baths
Porches 441.3 S.F. Elevator
1st Floor (Heated) 1,658.6 S.F.

#### SUMMERSET 1659-3E

1,658.6 Square Feet Living Area 33'-4" wide x 65'-0" deep x 28'-10" high

**Ground Floor Entry** 225.0 S.F. 3 Bedrooms Ground Floor Storage 206.0 S.F. 2 Baths Porches 441.3 S.F. Elevator 1st Floor (Heated) 1,658.6 S.F.