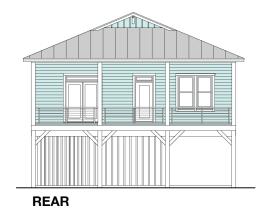

#### SUMMERSET 1659-3E

1,658.6 Square Feet Living Area 33'-4" wide x 65'-0" deep x 28'-10" high

Ground Floor Entry 225.0 S.F. 3 Bedrooms Ground Floor Storage 206.0 S.F. 2 Baths
Porches 441.3 S.F. Elevator
1st Floor (Heated) 1,658.6 S.F.

#### SUMMERSET 1659-3E

1,658.6 Square Feet Living Area 33'-4" wide x 65'-0" deep x 28'-10" high

**Ground Floor Entry** 225.0 S.F. 3 Bedrooms Ground Floor Storage 206.0 S.F. 2 Baths Porches 441.3 S.F. Elevator 1st Floor (Heated) 1,658.6 S.F.