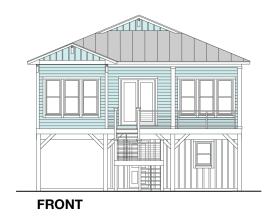

#### SUMMERSET 1659-3E

1,658.6 Square Feet Living Area 33'-4" wide x 65'-0" deep x 28'-10" high

Ground Floor Entry 225.0 S.F. 3 Bedrooms Ground Floor Storage 206.0 S.F. 2 Baths
Porches 441.3 S.F. Elevator
1st Floor (Heated) 1,658.6 S.F.

#### SUMMERSET 1659-3E

1,658.6 Square Feet Living Area 33'-4" wide x 65'-0" deep x 28'-10" high

**Ground Floor Entry** 225.0 S.F. 3 Bedrooms Ground Floor Storage 206.0 S.F. 2 Baths Porches 441.3 S.F. Elevator 1st Floor (Heated) 1,658.6 S.F.