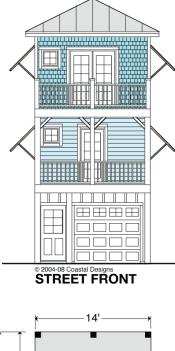

# SAND CASTLE 1008-2

48' 36' Wood Deck Above © 2004-08 Coastal Designs (WH) Stor. Garage 9-8 x 35-4 Up ENTRY