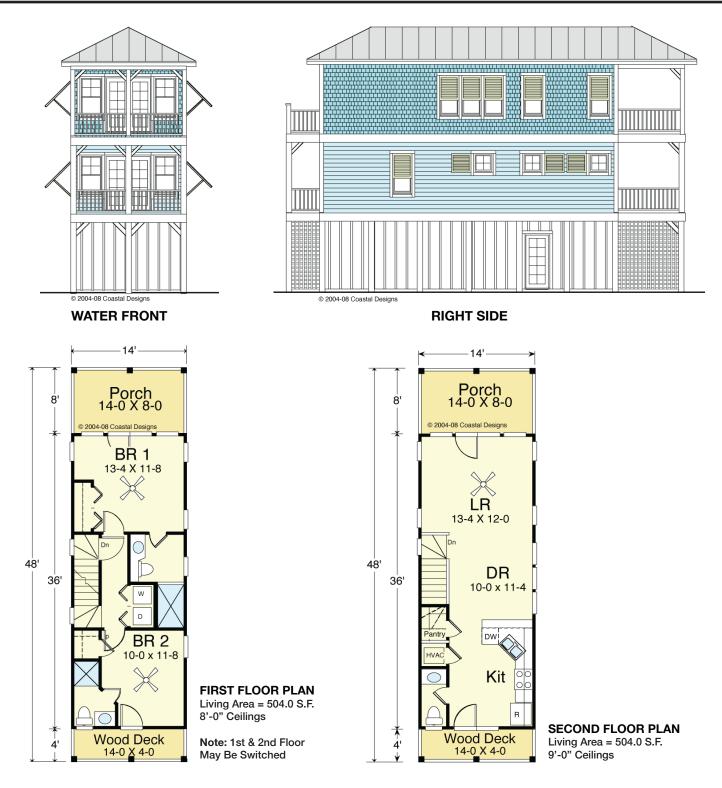

# SAND CASTLE 1008-2

### SAND CASTLE 1008-2

1,008 Square Feet Living Area 14'-0" wide x 48'-0" deep x 33'-3" high

Ground Floor (Unheated) 1st Floor 2nd Floor Total Living Area 504.0 S.F. 504.0 S.F. 504.0 S.F. 1,008.0 S.F.

2 Bedrooms 2 1/2 Baths

### GROUND FLOOR PLAN

Ground Floor Area (Unheated) = 504.0 S.F. 8'-0" Ceilings

Note: Garage Doors May Be On Front Or Rear, Depending On Driveway Location