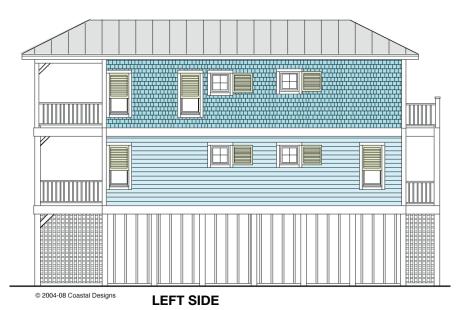

### SAND CASTLE 1008-2

1,008 Square Feet Living Area 14'-0" wide x 48'-0" deep x 33'-3" high

Ground Floor (Unheated) 1st Floor 2nd Floor Total Living Area 504.0 S.F. 504.0 S.F. 504.0 S.F. 1,008.0 S.F.

2 Bedrooms 2 1/2 Baths