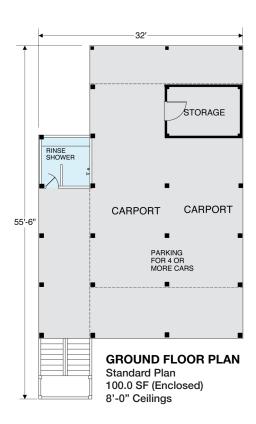

#### **SURFSIDE 1536-4**

1,536 Square Feet Living Area 32'-0" wide x 55'-6" deep x 35'-10" high

 1st Floor
 768.0 S.F.
 4 Bedrooms

 2nd Floor
 768.0 S.F.
 3 Baths

 Total
 1,536.0 S.F.