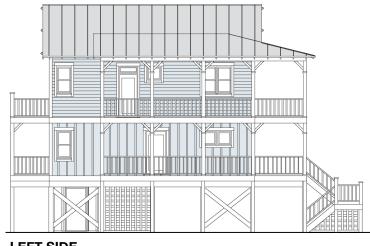

# **SURFSIDE 1536-4**

**LEFT SIDE** 

#### **SURFSIDE 1536-4**

1,536 Square Feet Living Area 32'-0" wide x 55'-6" deep x 35'-10" high

1st Floor 768.0 S.F. 4 Bedrooms 2nd Floor 768.0 S.F. 3 Baths Total 1,536.0 S.F.