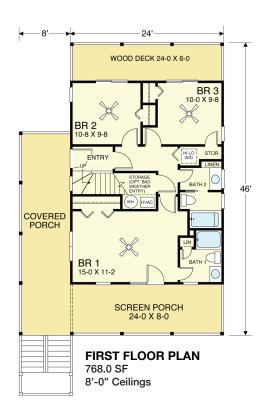

#### **SURFSIDE 1536-4**

1,536 Square Feet Living Area 32'-0" wide x 55'-6" deep x 35'-10" high

 1st Floor
 768.0 S.F.
 4 Bedrooms

 2nd Floor
 768.0 S.F.
 3 Baths

 Total
 1,536.0 S.F.