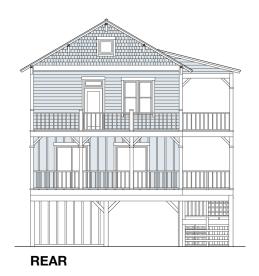

#### **SURFSIDE 1536-4**

1,536 Square Feet Living Area 32'-0" wide x 55'-6" deep x 35'-10" high

 1st Floor
 768.0 S.F.
 4 Bedrooms

 2nd Floor
 768.0 S.F.
 3 Baths

 Total
 1,536.0 S.F.