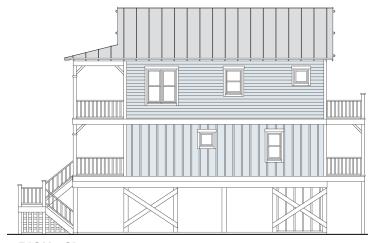

#### **SURFSIDE 1536-4**

1,536 Square Feet Living Area 32'-0" wide x 55'-6" deep x 35'-10" high

 1st Floor
 768.0 S.F.
 4 Bedrooms

 2nd Floor
 768.0 S.F.
 3 Baths

 Total
 1,536.0 S.F.