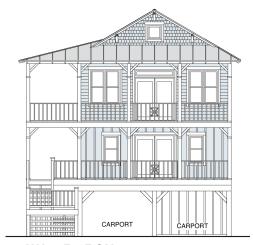

# **SURFSIDE 1536-4**

**LEFT SIDE** 

#### **SURFSIDE 1536-4**

1,536 Square Feet Living Area 32'-0" wide x 55'-6" deep x 35'-10" high

1st Floor 768.0 S.F. 4 Bedrooms 2nd Floor 768.0 S.F. 3 Baths Total 1,536.0 S.F.