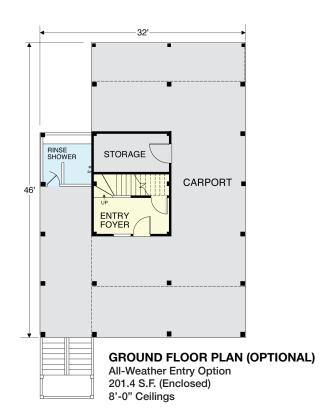

#### **SURFSIDE 1536-4**

1,536 Square Feet Living Area 32'-0" wide x 55'-6" deep x 35'-10" high

 1st Floor
 768.0 S.F.
 4 Bedrooms

 2nd Floor
 768.0 S.F.
 3 Baths

 Total
 1,536.0 S.F.