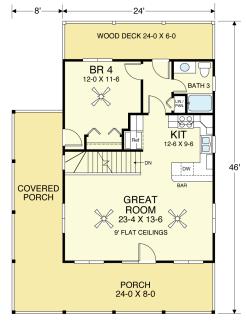

# **SURFSIDE 1536-4**

WATER FRONT

**RIGHT SIDE** 

SECOND FLOOR PLAN

768.0 S.F. 9'-0" Flat Ceilings (Vaulted Ceiling Optional in Great Room)