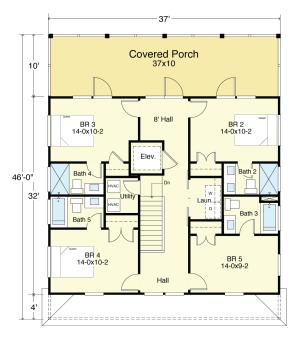

## **OCEAN RIDGE 2390-5E**

**WATER FRONT** 

**RIGHT SIDE** 

FIRST FLOOR PLAN 1,184 S.F. 9'-1 1/2" Ceilings

SECOND FLOOR PLAN 1,184 S.F. 8'-1 1/2" Ceilings

#### **OCEAN RIDGE 2390-5E**

2,390 Square Feet Living Area 37'-0" wide x 46'-0" deep x 35'-0" high

 Ground Floor
 1,702.0 S.F.
 5 Bedrooms

 1st Floor
 1,184.2 S.F.
 5 1/2 Baths

 2nd Floor
 1,206.0 S.F.
 3 Levels

 Total
 2,390.0 S.F.
 Elevator