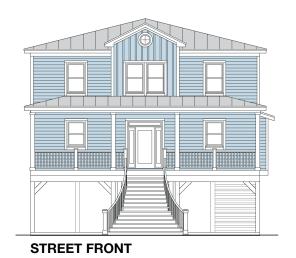

#### **OCEAN RIDGE 2390-5E**

2,390 Square Feet Living Area 37'-0" wide x 46'-0" deep x 35'-0" high

 Ground Floor
 1,702.0 S.F.
 5 Bedrooms

 1st Floor
 1,184.2 S.F.
 5 1/2 Baths

 2nd Floor
 1,206.0 S.F.
 3 Levels

 Total
 2,390.0 S.F.
 Elevator