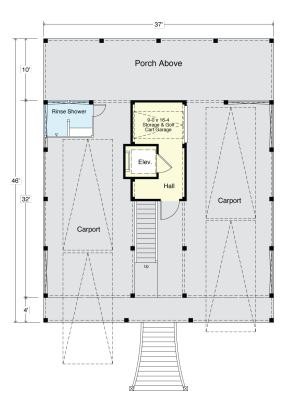

## **OCEAN RIDGE 2390-5E**



**WATER FRONT** 



**RIGHT SIDE** 



FIRST FLOOR PLAN 1,184 S.F. 9'-1 1/2" Ceilings



SECOND FLOOR PLAN 1,184 S.F. 8'-1 1/2" Ceilings

### **COASTAL DESIGNS**

cottages for coastal living

web: coastaldesigns.com

email: designer@coastaldesigns.com

Copyright © 2003-2024, all rights reserved by Coastal Designs. This plan depicts a sketch plan, designer reserves the right to make changes and modifications for improvements. Measurements and dimensions are approximate.

#### **OCEAN RIDGE 2390-5E**

2,390 Square Feet Living Area 37'-0" wide x 46'-0" deep x 35'-0" high

 Ground Floor
 1,702.0 S.F.
 5 Bedrooms

 1st Floor
 1,184.2 S.F.
 5 1/2 Baths

 2nd Floor
 1,206.0 S.F.
 3 Levels

 Total
 2,390.0 S.F.
 Elevator

# **OCEAN RIDGE 2390-5E**







**GROUND FLOOR PLAN** 9'-1 1/2" Ceilings

### **COASTAL DESIGNS**

cottages for coastal living

web: coastaldesigns.com email: designer@coastaldesigns.com

Copyright © 2003-2024, all rights reserved by Coastal Designs. This plan depicts a sketch plan, designer reserves the right to make changes and modifications for improvements. Measurements and dimensions are approximate.

#### **OCEAN RIDGE 2390-5E**

2,390 Square Feet Living Area 37'-0" wide x 46'-0" deep x 35'-0" high

 Ground Floor
 1,702.0 S.F.
 5 Bedrooms

 1st Floor
 1,184.2 S.F.
 5 1/2 Baths

 2nd Floor
 1,206.0 S.F.
 3 Levels

 Total
 2,390.0 S.F.
 Elevator