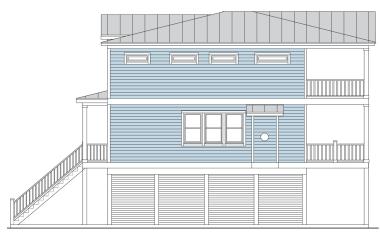

## **OCEAN RIDGE 2390-5E**

**WATER FRONT** 

**RIGHT SIDE** 

FIRST FLOOR PLAN 1,184 S.F. 9'-1 1/2" Ceilings

SECOND FLOOR PLAN 1,184 S.F. 8'-1 1/2" Ceilings

#### **OCEAN RIDGE 2390-5E**

2,390 Square Feet Living Area 37'-0" wide x 46'-0" deep x 35'-0" high

 Ground Floor
 1,702.0 S.F.
 5 Bedrooms

 1st Floor
 1,184.2 S.F.
 5 1/2 Baths

 2nd Floor
 1,206.0 S.F.
 3 Levels

 Total
 2,390.0 S.F.
 Elevator