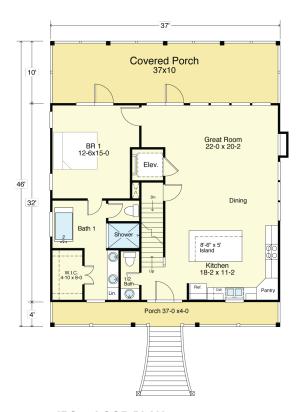

# **OCEAN RIDGE 2390-5E**

**GROUND FLOOR PLAN** 9'-1 1/2" Ceilings

#### **OCEAN RIDGE 2390-5E**

2,390 Square Feet Living Area 37'-0" wide x 46'-0" deep x 35'-0" high

 Ground Floor
 1,702.0 S.F.
 5 Bedrooms

 1st Floor
 1,184.2 S.F.
 5 1/2 Baths

 2nd Floor
 1,206.0 S.F.
 3 Levels

 Total
 2,390.0 S.F.
 Elevator