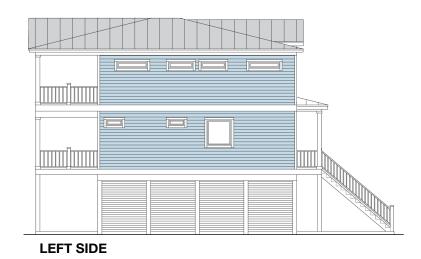

## **OCEAN RIDGE 2390-5E**

**WATER FRONT** 

**RIGHT SIDE** 

FIRST FLOOR PLAN 1,184 S.F. 9'-1 1/2" Ceilings

SECOND FLOOR PLAN 1,184 S.F. 8'-1 1/2" Ceilings