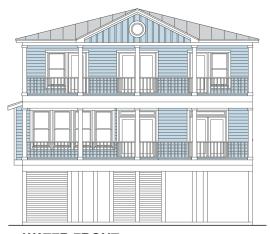

## **OCEAN RIDGE 2390-5E**

**WATER FRONT** 

**RIGHT SIDE** 

FIRST FLOOR PLAN 1,184 S.F. 9'-1 1/2" Ceilings

SECOND FLOOR PLAN 1,184 S.F. 8'-1 1/2" Ceilings

#### **OCEAN RIDGE 2390-5E**

2,390 Square Feet Living Area 37'-0" wide x 46'-0" deep x 35'-0" high

 Ground Floor
 1,702.0 S.F.
 5 Bedrooms

 1st Floor
 1,184.2 S.F.
 5 1/2 Baths

 2nd Floor
 1,206.0 S.F.
 3 Levels

 Total
 2,390.0 S.F.
 Elevator