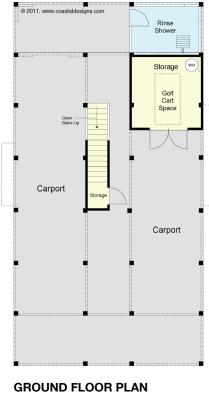

FIRST FLOOR PLAN Living Area 1,395.3 S.F. Porches 386.6 S.F. 9' Ceilings

1st Floor

2nd Floor

Total

### SEA RAY 3 (2007-4)

2,007.9 Square Feet Living Area 34'-0" wide x 57'-8" deep x 35'-2" high

> 1,395.3 S.F. 612.6 S.F. 2,007.9 S.F.

SECOND FLOOR PLAN 612.6 S.F. 8' + Vaulted Ceilings