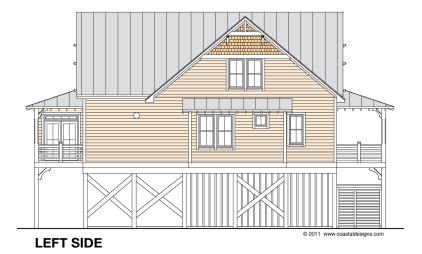

**RIGHT SIDE** 



9' Ceilings

### COASTAL DESIGNS

cottages for coastal living

#### web: coastaldesigns.com email: designer@coastaldesigns.com

Copyright © 2003-2024, all rights reserved by Coastal Designs. This plan depicts a sketch plan, designer reserves the right to make changes and modifications for improvements. Measurements and dimensions are approximate.



FIRST FLOOR PLAN Living Area 1,395.3 S.F. Porches 386.6 S.F. 9' Ceilings

1st Floor

2nd Floor

Total

### SEA RAY 3 (2007-4)

2,007.9 Square Feet Living Area 34'-0" wide x 57'-8" deep x 35'-2" high

> 1,395.3 S.F. 612.6 S.F. 2,007.9 S.F.







SECOND FLOOR PLAN 612.6 S.F. 8' + Vaulted Ceilings

### **COASTAL DESIGNS**

cottages for coastal living

#### web: coastaldesigns.com email: designer@coastaldesigns.com

Copyright © 2003-2024, all rights reserved by Coastal Designs. This plan depicts a sketch plan, designer reserves the right to make changes and modifications for improvements. Measurements and dimensions are approximate.



SECOND FLOOR PLAN WITH BONUS ROOM 941.3 S.F. 8' + Vaulted Ceilings

### SEA RAY 3 (2007-4)

2,007.9 Square Feet Living Area 34'-0" wide x 57'-8" deep x 35'-2" high

1st Floor 2nd Floor

Total

1,395.3 S.F. 612.6 S.F. 2,007.9 S.F.







SECOND FLOOR PLAN WITH BONUS ROOM AND 3/4 BATH 4 941.3 S.F. 8' + Vaulted Ceilings

## COASTAL DESIGNS

cottages for coastal living

web: coastaldesigns.com email: d