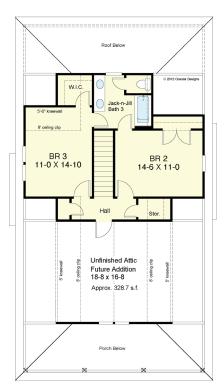

### SEA RAY 3 (2007-4)

2,007.9 Square Feet Living Area 34'-0" wide x 57'-8" deep x 35'-2" high

> 1,395.3 S.F. 612.6 S.F. 2,007.9 S.F.

SECOND FLOOR PLAN 612.6 S.F. 8' + Vaulted Ceilings

SECOND FLOOR PLAN WITH BONUS ROOM 941.3 S.F. 8' + Vaulted Ceilings