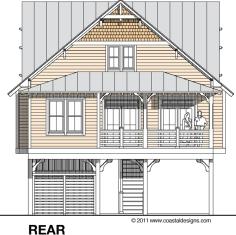

**RIGHT SIDE** 

9' Ceilings

### SEA RAY 3 (2007-4)

2,007.9 Square Feet Living Area 34'-0" wide x 57'-8" deep x 35'-2" high

> 1,395.3 S.F. 612.6 S.F. 2,007.9 S.F.

SECOND FLOOR PLAN 612.6 S.F. 8' + Vaulted Ceilings