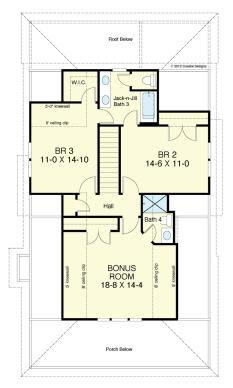

SECOND FLOOR PLAN WITH BONUS ROOM 941.3 S.F. 8' + Vaulted Ceilings

### SEA RAY 3 (2007-4)

2,007.9 Square Feet Living Area 34'-0" wide x 57'-8" deep x 35'-2" high

1st Floor 2nd Floor

Total

1,395.3 S.F. 612.6 S.F. 2,007.9 S.F.

SECOND FLOOR PLAN WITH BONUS ROOM AND 3/4 BATH 4 941.3 S.F. 8' + Vaulted Ceilings