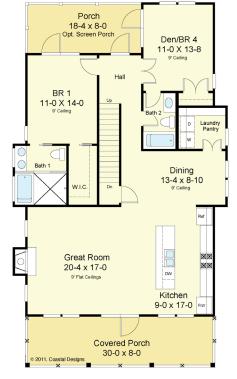

FIRST FLOOR PLAN Living Area 1,395.3 S.F. Porches 386.6 S.F. 9' Ceilings

1st Floor

2nd Floor

Total

### SEA RAY 3 (2007-4)

2,007.9 Square Feet Living Area 34'-0" wide x 57'-8" deep x 35'-2" high

> 1,395.3 S.F. 612.6 S.F. 2,007.9 S.F.

SECOND FLOOR PLAN 612.6 S.F. 8' + Vaulted Ceilings