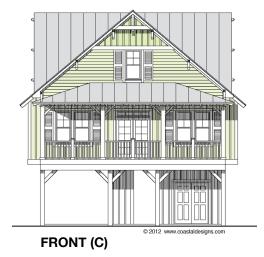

### SEA RAY 3 (2007-4)

2,007.9 Square Feet Living Area 34'-0" wide x 57'-8" deep x 35'-2" high

> 1,395.3 S.F. 612.6 S.F. 2,007.9 S.F.

SECOND FLOOR PLAN 612.6 S.F. 8' + Vaulted Ceilings