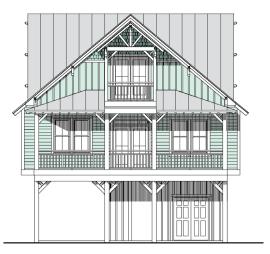

#### SEA RAY 3 (2007-4)

2,007.9 Square Feet Living Area 34'-0" wide x 57'-8" deep x 35'-2" high

1st Floor

2nd Floor

Total

1,395.3 S.F. 612.6 S.F. 2,007.9 S.F.

FRONT (D)

FRONT (E)