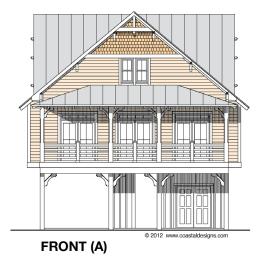

### SEA RAY 3 (2007-4)

2,007.9 Square Feet Living Area 34'-0" wide x 57'-8" deep x 35'-2" high

> 1,395.3 S.F. 612.6 S.F. 2,007.9 S.F.

SECOND FLOOR PLAN 612.6 S.F. 8' + Vaulted Ceilings