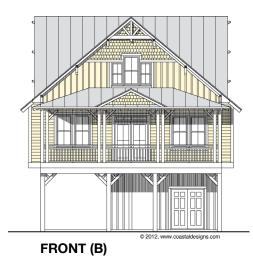

#### SEA RAY 3 (2007-4)

2,007.9 Square Feet Living Area 34'-0" wide x 57'-8" deep x 35'-2" high

1st Floor

2nd Floor

Total

1,395.3 S.F. 612.6 S.F. 2,007.9 S.F.

FRONT (D)

FRONT (E)