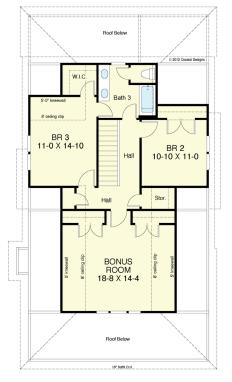

SECOND FLOOR PLAN WITH BONUS ROOM 941.3 S.F. 8' + Vaulted Ceilings

### SEA RAY 3 (2007-4)

2,007.9 Square Feet Living Area 34'-0" wide x 57'-8" deep x 35'-2" high

1st Floor 2nd Floor

Total

1,395.3 S.F. 612.6 S.F. 2,007.9 S.F.

SECOND FLOOR PLAN WITH BONUS ROOM AND 3/4 BATH 4 941.3 S.F. 8' + Vaulted Ceilings