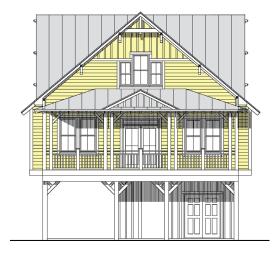

#### SEA RAY 3 (2007-4)

2,007.9 Square Feet Living Area 34'-0" wide x 57'-8" deep x 35'-2" high

1st Floor

2nd Floor

Total

1,395.3 S.F. 612.6 S.F. 2,007.9 S.F.

FRONT (D)

FRONT (E)