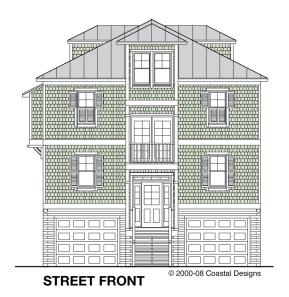

#### **SEA OATS 2145-5E**

2,145 Square Feet Living Area 33'-0" wide x 45'-0" deep x 36'-3" high

**Ground Floor (Unheated)** 958.7 S.F. 1st Floor 958.7 S.F. 2nd Floor 958.7 S.F. **Lookout Tower** 127.1 S.F. 2,144.5 S.F. Total

5 Bedrooms 3 1/2 Baths Elevator