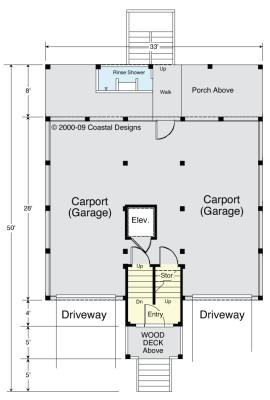

## **SEA OATS 2145-5E**





**RIGHT SIDE** 





NOTE: First & Second Floors May Be Switched, For Views or Living Needs.

### **COASTAL DESIGNS**

cottages for coastal living

web: coastaldesigns.com

email: designer@coastaldesigns.com

Copyright © 2003-2024, all rights reserved by Coastal Designs. This plan depicts a sketch plan, designer reserves the right to make changes and modifications for improvements. Measurements and dimensions are approximate.

#### **SEA OATS 2145-5E**

2,145 Square Feet Living Area 33'-0" wide x 45'-0" deep x 36'-3" high

**Ground Floor (Unheated)** 958.7 S.F. 1st Floor 958.7 S.F. 2nd Floor 958.7 S.F. **Lookout Tower** 127.1 S.F. 2,144.5 S.F. Total

5 Bedrooms 3 1/2 Baths Elevator

# **SEA OATS 2145-5E**









**GROUND FLOOR PLAN** 958.7 S.F. (Unheated)

### **COASTAL DESIGNS**

cottages for coastal living

web: coastaldesigns.com

email: designer@coastaldesigns.com

Copyright © 2003-2024, all rights reserved by Coastal Designs. This plan depicts a sketch plan, designer reserves the right to make changes and modifications for improvements. Measurements and dimensions are approximate.

#### **SEA OATS 2145-5E**

2,145 Square Feet Living Area 33'-0" wide x 45'-0" deep x 36'-3" high

| Ground Floor (Unheated) | 958.7 S.F.  |
|-------------------------|-------------|
| 1st Floor               | 958.7 S.F.  |
| 2nd Floor               | 958.7 S.F.  |
| Lookout Tower           | 127.1 S.F.  |
| Total                   | 2 144 5 S F |

5 Bedrooms 3 1/2 Baths Elevator