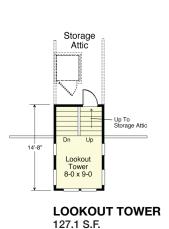

#### **SEA OATS 2145-5E**

2,145 Square Feet Living Area 33'-0" wide x 45'-0" deep x 36'-3" high

**Ground Floor (Unheated)** 958.7 S.F. 1st Floor 958.7 S.F. 2nd Floor 958.7 S.F. **Lookout Tower** 127.1 S.F. 2,144.5 S.F. Total

#### **SEA OATS 2145-5E**

2,145 Square Feet Living Area 33'-0" wide x 45'-0" deep x 36'-3" high

| Ground Floor (Unheated) | 958.7 S.F.  |
|-------------------------|-------------|
| 1st Floor               | 958.7 S.F.  |
| 2nd Floor               | 958.7 S.F.  |
| Lookout Tower           | 127.1 S.F.  |
| Total                   | 2 144 5 S F |