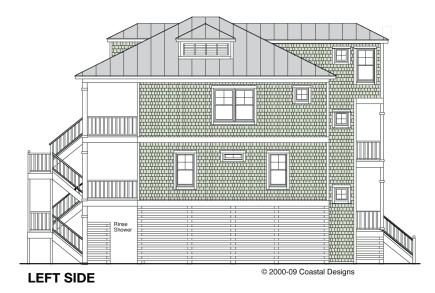

## **SEA OATS 2145-5E**

**RIGHT SIDE** 

NOTE: First & Second Floors May Be Switched, For Views or Living Needs.

#### **SEA OATS 2145-5E**

2,145 Square Feet Living Area 33'-0" wide x 45'-0" deep x 36'-3" high

| Ground Floor (Unheated) | 958.7 S.F.  |
|-------------------------|-------------|
| 1st Floor               | 958.7 S.F.  |
| 2nd Floor               | 958.7 S.F.  |
| Lookout Tower           | 127.1 S.F.  |
| Total                   | 2 144 5 S F |

5 Bedrooms 3 1/2 Baths Elevator