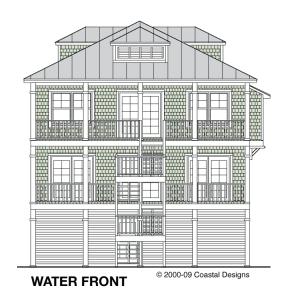

#### **SEA OATS 2145-5E**

2,145 Square Feet Living Area 33'-0" wide x 45'-0" deep x 36'-3" high

**Ground Floor (Unheated)** 958.7 S.F. 1st Floor 958.7 S.F. 2nd Floor 958.7 S.F. **Lookout Tower** 127.1 S.F. 2,144.5 S.F. Total

5 Bedrooms 3 1/2 Baths Elevator