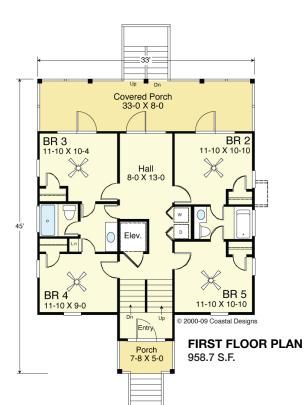

## **SEA OATS 2145-5E**





**RIGHT SIDE** 





NOTE: First & Second Floors May Be Switched, For Views or Living Needs.

### **COASTAL DESIGNS**

cottages for coastal living

web: coastaldesigns.com

email: designer@coastaldesigns.com

Copyright © 2003-2024, all rights reserved by Coastal Designs. This plan depicts a sketch plan, designer reserves the right to make changes and modifications for improvements. Measurements and dimensions are approximate.

#### **SEA OATS 2145-5E**

2,145 Square Feet Living Area 33'-0" wide x 45'-0" deep x 36'-3" high

**Ground Floor (Unheated)** 958.7 S.F. 1st Floor 958.7 S.F. 2nd Floor 958.7 S.F. **Lookout Tower** 127.1 S.F. 2,144.5 S.F. Total

5 Bedrooms 3 1/2 Baths Elevator

# **SEA OATS 2145-5E**









**GROUND FLOOR PLAN** 958.7 S.F. (Unheated)

### **COASTAL DESIGNS**

cottages for coastal li