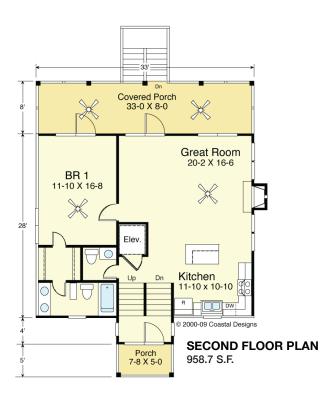

#### **SEA OATS 2145-5E**

2,145 Square Feet Living Area 33'-0" wide x 45'-0" deep x 36'-3" high

| Ground Floor (Unheated) | 958.7 S.F.  |
|-------------------------|-------------|
| 1st Floor               | 958.7 S.F.  |
| 2nd Floor               | 958.7 S.F.  |
| Lookout Tower           | 127.1 S.F.  |
| Total                   | 2 144 5 S F |

5 Bedrooms 3 1/2 Baths Elevator