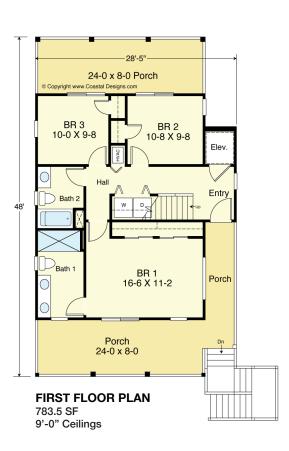

### **SURF 1585-4E**

1,585.3 Square Feet Living Area 30'-5" wide x 48'-0" deep x 42'-0" high

1st Floor 783.5 S.F. 2nd Floor 801.8 S.F. **Total Area** 1,585.3 S.F.

4 Bedrooms 3 Baths 3 Levels Elevator

### **SURF 1585-4E**

1,585.3 Square Feet Living Area 30'-5" wide x 48'-0" deep x 42'-0" high

 1st Floor
 783.5 S.F.

 2nd Floor
 801.8 S.F.

 Total Area
 1,585.3 S.F.

4 Bedrooms 3 Baths 3 Levels Elevator