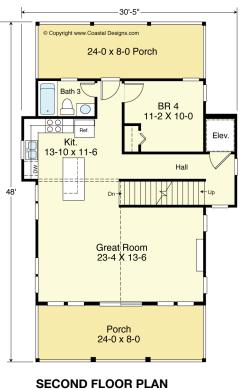

# **SURF 1585-4E**

801.8 S.F. 9'-0" Flat Ceilings

### **SURF 1585-4E**

1,585.3 Square Feet Living Area 30'-5" wide x 48'-0" deep x 42'-0" high

1st Floor 783.5 S.F. 2nd Floor 801.8 S.F. **Total Area** 1,585.3 S.F.

4 Bedrooms 3 Baths 3 Levels Elevator

### **SURF 1585-4E**

1,585.3 Square Feet Living Area 30'-5" wide x 48'-0" deep x 42'-0" high

 1st Floor
 783.5 S.F.

 2nd Floor
 801.8 S.F.

 Total Area
 1,585.3 S.F.

4 Bedrooms 3 Baths 3 Levels Elevator