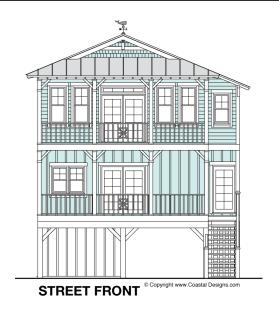

### **SURF 1585-4E**

1,585.3 Square Feet Living Area 30'-5" wide x 48'-0" deep x 42'-0" high

1st Floor 783.5 S.F. 2nd Floor 801.8 S.F. **Total Area** 1,585.3 S.F.

4 Bedrooms 3 Baths 3 Levels Elevator

### **SURF 1585-4E**

1,585.3 Square Feet Living Area 30'-5" wide x 48'-0" deep x 42'-0" high

 1st Floor
 783.5 S.F.

 2nd Floor
 801.8 S.F.

 Total Area
 1,585.3 S.F.

4 Bedrooms 3 Baths 3 Levels Elevator