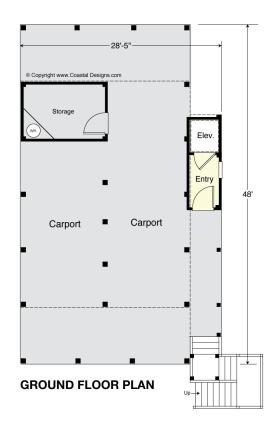

### **SURF 1585-4E**

1,585.3 Square Feet Living Area 30'-5" wide x 48'-0" deep x 42'-0" high

1st Floor 783.5 S.F. 2nd Floor 801.8 S.F. **Total Area** 1,585.3 S.F.

4 Bedrooms 3 Baths 3 Levels Elevator

### **SURF 1585-4E**

1,585.3 Square Feet Living Area 30'-5" wide x 48'-0" deep x 42'-0" high

 1st Floor
 783.5 S.F.

 2nd Floor
 801.8 S.F.

 Total Area
 1,585.3 S.F.

4 Bedrooms 3 Baths 3 Levels Elevator