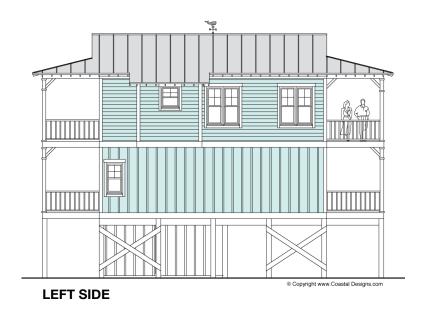

### **SURF 1585-4E**

1,585.3 Square Feet Living Area 30'-5" wide x 48'-0" deep x 42'-0" high

1st Floor 783.5 S.F. 2nd Floor 801.8 S.F. **Total Area** 1,585.3 S.F.

4 Bedrooms 3 Baths 3 Levels Elevator

### **SURF 1585-4E**

1,585.3 Square Feet Living Area 30'-5" wide x 48'-0" deep x 42'-0" high

 1st Floor
 783.5 S.F.

 2nd Floor
 801.8 S.F.

 Total Area
 1,585.3 S.F.

4 Bedrooms 3 Baths 3 Levels Elevator