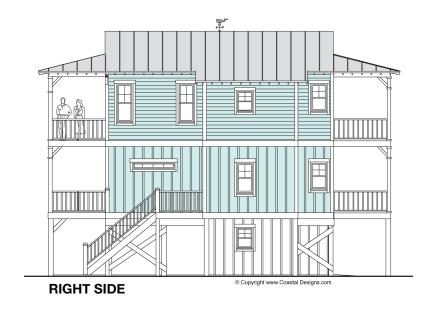

### **SURF 1585-4E**

1,585.3 Square Feet Living Area 30'-5" wide x 48'-0" deep x 42'-0" high

1st Floor 783.5 S.F. 2nd Floor 801.8 S.F. **Total Area** 1,585.3 S.F.

4 Bedrooms 3 Baths 3 Levels Elevator

### **SURF 1585-4E**

1,585.3 Square Feet Living Area 30'-5" wide x 48'-0" deep x 42'-0" high

 1st Floor
 783.5 S.F.

 2nd Floor
 801.8 S.F.

 Total Area
 1,585.3 S.F.

4 Bedrooms 3 Baths 3 Levels Elevator