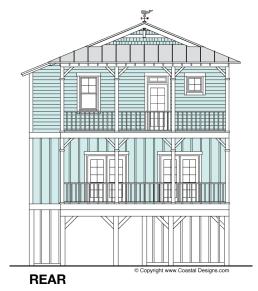

### **SURF 1585-4E**

1,585.3 Square Feet Living Area 30'-5" wide x 48'-0" deep x 42'-0" high

1st Floor 783.5 S.F. 2nd Floor 801.8 S.F. **Total Area** 1,585.3 S.F.

4 Bedrooms 3 Baths 3 Levels Elevator

### **SURF 1585-4E**

1,585.3 Square Feet Living Area 30'-5" wide x 48'-0" deep x 42'-0" high

 1st Floor
 783.5 S.F.

 2nd Floor
 801.8 S.F.

 Total Area
 1,585.3 S.F.

4 Bedrooms 3 Baths 3 Levels Elevator