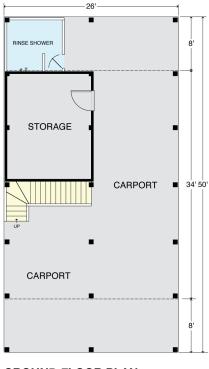

# SURF 1768-4

REAR

**GROUND FLOOR PLAN** 10'-0" Ceilings

### SURF 1768-4

1st Floor

2nd Floor

**Total Area** 

1,768 Square Feet Living Area 26'-0" wide x 50'-0" deep x 39'-0" high

> 884.0 S.F. 1,768.0 S.F.

4 Bedrooms 3 Baths

884.0 S.F.