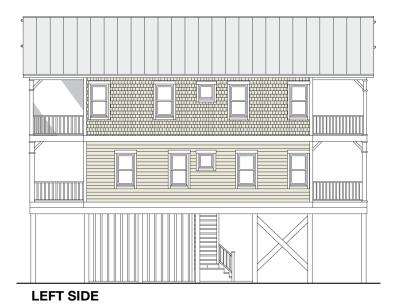

# SURF 1768-4

REAR

**GROUND FLOOR PLAN** 10'-0" Ceilings

### SURF 1768-4

1st Floor

2nd Floor

**Total Area** 

1,768 Square Feet Living Area 26'-0" wide x 50'-0" deep x 39'-0" high

> 884.0 S.F. 1,768.0 S.F.

4 Bedrooms 3 Baths

884.0 S.F.