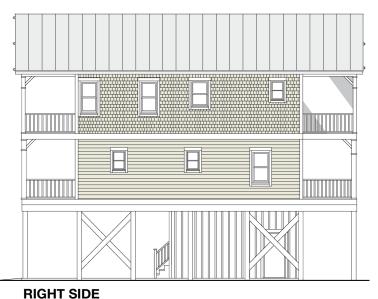

# SURF 1768-4

REAR

**GROUND FLOOR PLAN** 10'-0" Ceilings

### SURF 1768-4

1st Floor

2nd Floor

**Total Area** 

1,768 Square Feet Living Area 26'-0" wide x 50'-0" deep x 39'-0" high

> 884.0 S.F. 1,768.0 S.F.

4 Bedrooms 3 Baths

884.0 S.F.