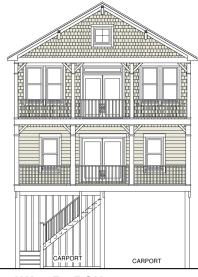

# SURF 1768-4

WATER FRONT

FIRST FLOOR PLAN 8'-0" Ceilings

#### SURF 1768-4

1st Floor

2nd Floor

Total Area

1,768 Square Feet Living Area 26'-0" wide x 50'-0" deep x 39'-0" high

> 884.0 S.F. 884.0 S.F. 1,768.0 S.F.

4 Bedrooms 3 Baths