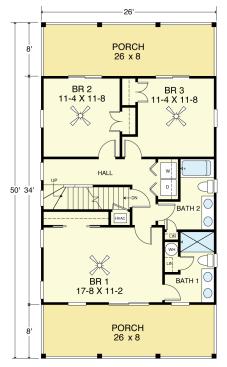

SECOND FLOOR PLAN 9'-0" + Vaulted Ceilings

#### SURF 1768-4

1st Floor

2nd Floor

Total Area

1,768 Square Feet Living Area 26'-0" wide x 50'-0" deep x 39'-0" high

> 884.0 S.F. 884.0 S.F. 1,768.0 S.F.

4 Bedrooms 3 Baths