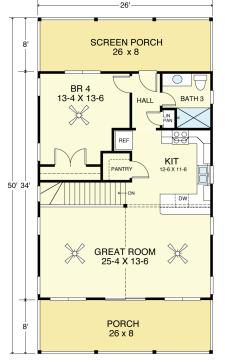

# SURF 1768-4

WATER FRONT

FIRST FLOOR PLAN 8'-0" Ceilings

#### SURF 1768-4

1st Floor

2nd Floor

Total Area

1,768 Square Feet Living Area 26'-0" wide x 50'-0" deep x 39'-0" high

> 884.0 S.F. 884.0 S.F. 1,768.0 S.F.

4 Bedrooms 3 Baths