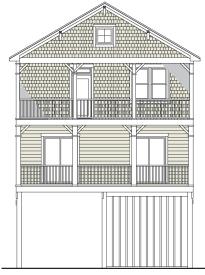

# SURF 1768-4

WATER FRONT

FIRST FLOOR PLAN 8'-0" Ceilings

#### SURF 1768-4

1st Floor

2nd Floor

Total Area

1,768 Square Feet Living Area 26'-0" wide x 50'-0" deep x 39'-0" high

> 884.0 S.F. 884.0 S.F. 1,768.0 S.F.

4 Bedrooms 3 Baths