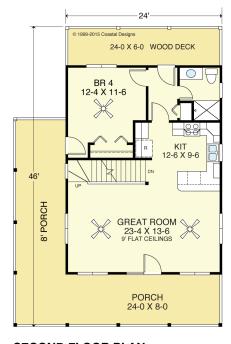

#### **SECOND FLOOR PLAN**

768.0 S.F. 9'-0" Flat Ceilings

#### **SURF 1754-4**

1,754 Square Feet Living Area 32'-0" wide x 46'-0" deep x 40'-10" high

1st Floor 768.0 S.F. 2nd Floor 768.0 S.F. 3rd Floor Loft 218.0 S.F. **Total Area** 1,754.0 S.F.

4 Bedrooms

**Bonus Loft** 

### **SURF 1754-4**

1,754 Square Feet Living Area 32'-0" wide x 46'-0" deep x 40'-10" high

| 1st Floor      | 768.0 S.F.   | 4 Bedrooms |
|----------------|--------------|------------|
| 2nd Floor      | 768.0 S.F.   | 3 Baths    |
| 3rd Floor Loft | 218.0 S.F.   | Bonus Loft |
| Total Area     | 1,754.0 S.F. |            |