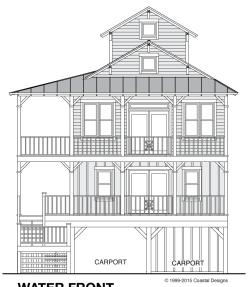

## **SURF 1754-4**

**WATER FRONT** 

**RIGHT SIDE** 

#### **SURF 1754-4**

1,754 Square Feet Living Area 32'-0" wide x 46'-0" deep x 40'-10" high

1st Floor 768.0 S.F. 2nd Floor 768.0 S.F. 3rd Floor Loft 218.0 S.F. **Total Area** 1,754.0 S.F.

4 Bedrooms

**Bonus Loft** 

### **SURF 1754-4**

1,754 Square Feet Living Area 32'-0" wide x 46'-0" deep x 40'-10" high

| 1st Floor      | 768.0 S.F.   | 4 Bedrooms |
|----------------|--------------|------------|
| 2nd Floor      | 768.0 S.F.   | 3 Baths    |
| 3rd Floor Loft | 218.0 S.F.   | Bonus Loft |
| Total Area     | 1,754.0 S.F. |            |