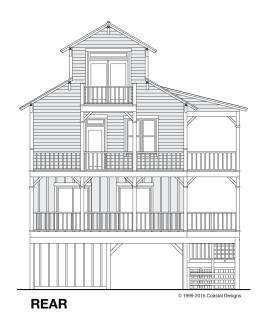

## **SURF 1754-4**

**WATER FRONT** 

**RIGHT SIDE** 

#### **SURF 1754-4**

1,754 Square Feet Living Area 32'-0" wide x 46'-0" deep x 40'-10" high

1st Floor 768.0 S.F. 2nd Floor 768.0 S.F. 3rd Floor Loft 218.0 S.F. **Total Area** 1,754.0 S.F.

4 Bedrooms

**Bonus Loft** 

### **SURF 1754-4**

1,754 Square Feet Living Area 32'-0" wide x 46'-0" deep x 40'-10" high

| 1st Floor      | 768.0 S.F.   | 4 Bedrooms |
|----------------|--------------|------------|
| 2nd Floor      | 768.0 S.F.   | 3 Baths    |
| 3rd Floor Loft | 218.0 S.F.   | Bonus Loft |
| Total Area     | 1,754.0 S.F. |            |