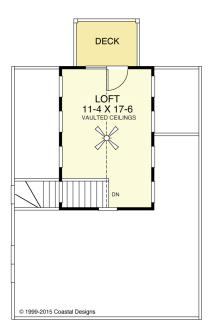

# **SURF 1754-4**

THIRD FLOOR LOFT PLAN 218.0 SF

8'-0" Vaulted Ceilings

#### **SURF 1754-4**

1,754 Square Feet Living Area 32'-0" wide x 46'-0" deep x 40'-10" high

1st Floor 768.0 S.F. 2nd Floor 768.0 S.F. 3rd Floor Loft 218.0 S.F. **Total Area** 1,754.0 S.F.

4 Bedrooms

**Bonus Loft** 

### **SURF 1754-4**

1,754 Square Feet Living Area 32'-0" wide x 46'-0" deep x 40'-10" high

| 1st Floor      | 768.0 S.F.   | 4 Bedrooms |
|----------------|--------------|------------|
| 2nd Floor      | 768.0 S.F.   | 3 Baths    |
| 3rd Floor Loft | 218.0 S.F.   | Bonus Loft |
| Total Area     | 1,754.0 S.F. |            |