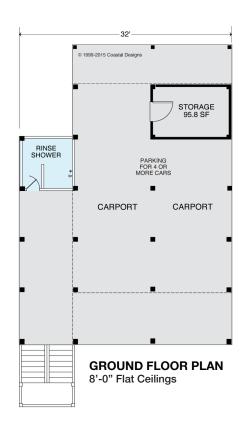

#### **SURF 1754-4**

1,754 Square Feet Living Area 32'-0" wide x 46'-0" deep x 40'-10" high

1st Floor 768.0 S.F. 2nd Floor 768.0 S.F. 3rd Floor Loft 218.0 S.F. **Total Area** 1,754.0 S.F.

4 Bedrooms

**Bonus Loft** 

### **SURF 1754-4**

1,754 Square Feet Living Area 32'-0" wide x 46'-0" deep x 40'-10" high

| 1st Floor      | 768.0 S.F.   | 4 Bedrooms |
|----------------|--------------|------------|
| 2nd Floor      | 768.0 S.F.   | 3 Baths    |
| 3rd Floor Loft | 218.0 S.F.   | Bonus Loft |
| Total Area     | 1,754.0 S.F. |            |