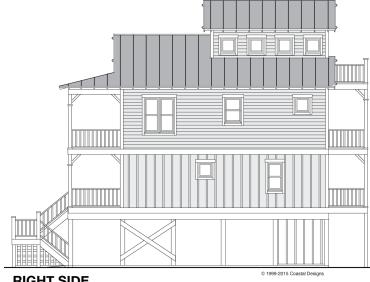

## **SURF 1754-4**

**WATER FRONT** 

**RIGHT SIDE** 

#### **SURF 1754-4**

1,754 Square Feet Living Area 32'-0" wide x 46'-0" deep x 40'-10" high

1st Floor 768.0 S.F. 2nd Floor 768.0 S.F. 3rd Floor Loft 218.0 S.F. **Total Area** 1,754.0 S.F.

4 Bedrooms

**Bonus Loft** 

### **SURF 1754-4**

1,754 Square Feet Living Area 32'-0" wide x 46'-0" deep x 40'-10" high

| 1st Floor      | 768.0 S.F.   | 4 Bedrooms |
|----------------|--------------|------------|
| 2nd Floor      | 768.0 S.F.   | 3 Baths    |
| 3rd Floor Loft | 218.0 S.F.   | Bonus Loft |
| Total Area     | 1,754.0 S.F. |            |