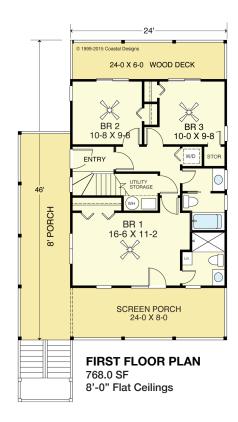

#### **SURF 1754-4**

1,754 Square Feet Living Area 32'-0" wide x 46'-0" deep x 40'-10" high

1st Floor 768.0 S.F. 2nd Floor 768.0 S.F. 3rd Floor Loft 218.0 S.F. **Total Area** 1,754.0 S.F.

4 Bedrooms

**Bonus Loft** 

### **SURF 1754-4**

1,754 Square Feet Living Area 32'-0" wide x 46'-0" deep x 40'-10" high

| 1st Floor      | 768.0 S.F.   | 4 Bedrooms |
|----------------|--------------|------------|
| 2nd Floor      | 768.0 S.F.   | 3 Baths    |
| 3rd Floor Loft | 218.0 S.F.   | Bonus Loft |
| Total Area     | 1,754.0 S.F. |            |