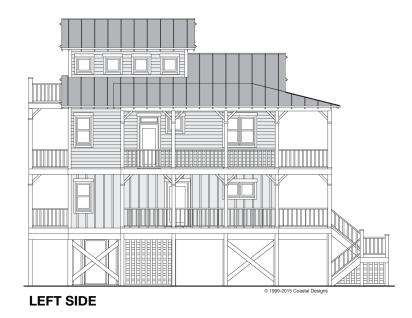

## **SURF 1754-4**

**WATER FRONT** 

**RIGHT SIDE** 

#### **SURF 1754-4**

1,754 Square Feet Living Area 32'-0" wide x 46'-0" deep x 40'-10" high

1st Floor 768.0 S.F. 2nd Floor 768.0 S.F. 3rd Floor Loft 218.0 S.F. **Total Area** 1,754.0 S.F.

4 Bedrooms

**Bonus Loft** 

### **SURF 1754-4**

1,754 Square Feet Living Area 32'-0" wide x 46'-0" deep x 40'-10" high

| 1st Floor      | 768.0 S.F.   | 4 Bedrooms |
|----------------|--------------|------------|
| 2nd Floor      | 768.0 S.F.   | 3 Baths    |
| 3rd Floor Loft | 218.0 S.F.   | Bonus Loft |
| Total Area     | 1,754.0 S.F. |            |