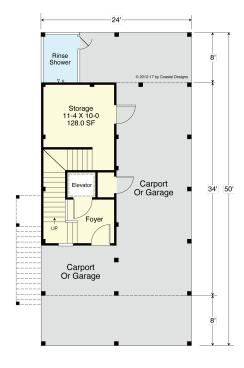

#### **GROUND FLOOR PLAN**

Entry 184.0 S.F. Storage 131.5 S.F. 8'-0" Ceiling Heights (+)