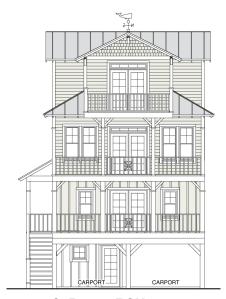

# **LOOKOUT 2479-4E**

STREET FRONT

**RIGHT SIDE** 

FIRST FLOOR PLAN 816.0 S.F. 8'-0" Ceiling Heights

SECOND FLOOR PLAN 816.0 S.F. 9'-0" Flat Ceiling Heights