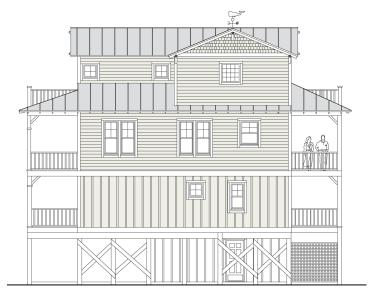

# **LOOKOUT 2479-4E**

**REAR** 

**LEFT SIDE** 

THIRD FLOOR PLAN

662.6 S.F.

8'-0" Flat + Vaulted Ceiling Heights