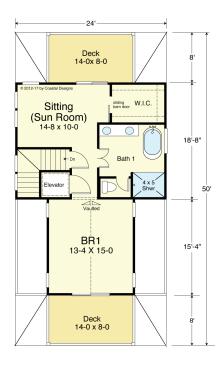

# **LOOKOUT 2479-4E**

**REAR** 

**LEFT SIDE** 

THIRD FLOOR PLAN

662.6 S.F.

8'-0" Flat + Vaulted Ceiling Heights

### **LOOKOUT 2479-4E**

2,294.6 (Base) to 2,478.6 Square Feet Living Area 24'-0" wide x 50'-0" deep x 40'-10" high

| Ground Floor        | 184.0 S.F.   | 4 Bedrooms  |
|---------------------|--------------|-------------|
| 1st Floor           | 816.0 S.F.   | 3 1/2 Baths |
| 2nd Floor           | 816.0 S.F.   | Elevator    |
| 3rd Floor           | 662.6 S.F.   |             |
| Total Area (Heated) | 2,478.6 S.F. |             |
|                     |              |             |