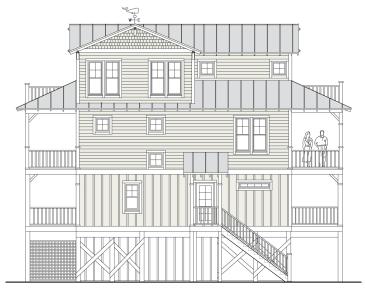

# **LOOKOUT 2479-4E**

**REAR** 

**LEFT SIDE** 

THIRD FLOOR PLAN

662.6 S.F.

8'-0" Flat + Vaulted Ceiling Heights

### **LOOKOUT 2479-4E**

2,294.6 (Base) to 2,478.6 Square Feet Living Area 24'-0" wide x 50'-0" deep x 40'-10" high

| Ground Floor        | 184.0 S.F.   | 4 Bedrooms  |
|---------------------|--------------|-------------|
| 1st Floor           | 816.0 S.F.   | 3 1/2 Baths |
| 2nd Floor           | 816.0 S.F.   | Elevator    |
| 3rd Floor           | 662.6 S.F.   |             |
| Total Area (Heated) | 2,478.6 S.F. |             |
|                     |              |             |