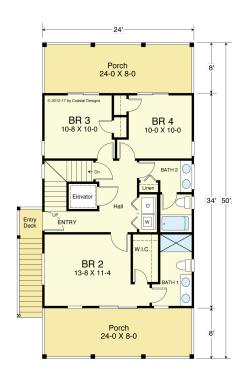

# **LOOKOUT 2479-4E**

STREET FRONT

**RIGHT SIDE** 

FIRST FLOOR PLAN 816.0 S.F. 8'-0" Ceiling Heights

SECOND FLOOR PLAN 816.0 S.F. 9'-0" Flat Ceiling Heights