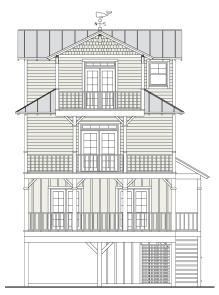

# **LOOKOUT 2479-4E**

STREET FRONT

**RIGHT SIDE** 

FIRST FLOOR PLAN 816.0 S.F. 8'-0" Ceiling Heights

SECOND FLOOR PLAN 816.0 S.F. 9'-0" Flat Ceiling Heights

### **LOOKOUT 2479-4E**

2,294.6 (Base) to 2,478.6 Square Feet Living Area 24'-0" wide x 50'-0" deep x 40'-10" high

| Ground Floor        | 184.0 S.F.   | 4 Bedrooms  |
|---------------------|--------------|-------------|
| 1st Floor           | 816.0 S.F.   | 3 1/2 Baths |
| 2nd Floor           | 816.0 S.F.   | Elevator    |
| 3rd Floor           | 662.6 S.F.   |             |
| Total Area (Heated) | 2,478.6 S.F. |             |
|                     |              |             |