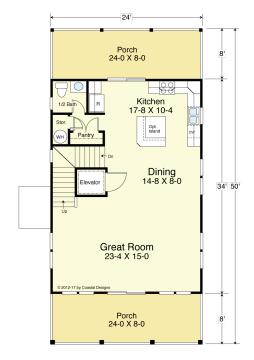

# **LOOKOUT 2479-4E**

**REAR** 

**LEFT SIDE** 

THIRD FLOOR PLAN

662.6 S.F.

8'-0" Flat + Vaulted Ceiling Heights

#### **GROUND FLOOR PLAN**

Entry 184.0 S.F. Storage 131.5 S.F. 8'-0" Ceiling Heights (+)