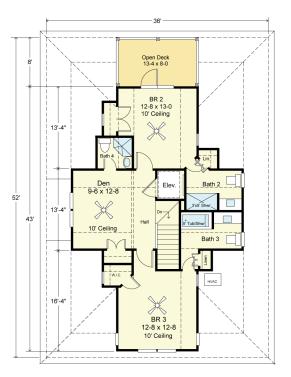

SECOND FLOOR PLAN 833.7 S.F. (Heated) 8'-0" to 10'-0" Ceiling Heights

### CAPE POINT 2429-5E

2,429.4 to 2,838.1 Square Feet Living Area 36'-0" wide x 52'-0" deep x 34'-8" high

299.7 S.F. to 708.4 S.F. 1,296.0 S.F. 833.7 S.F. 2,429.4 to 2,838.1 S.F. 3-5 Bedrooms 3-4 Baths 3 Levels Elevator

### CAPE POINT 2429-5E

2,429.4 to 2,838.1 Square Feet Living Area 36'-0" wide x 52'-0" deep x 34'-8" high

Ground Floor Foyer 1st Floor 2nd Floor Total Area 299.7 S.F. to 708.4 S.F. 1,296.0 S.F. 833.7 S.F. 2,429.4 to 2,838.1 S.F. 3-5 Bedrooms 3-4 Baths 3 Levels Elevator