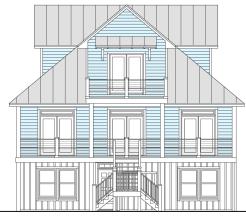

# **CAPE POINT 2429-5E**

STREET FRONT

**RIGHT SIDE** 

### CAPE POINT 2429-5E

2,429.4 to 2,838.1 Square Feet Living Area 36'-0" wide x 52'-0" deep x 34'-8" high

299.7 S.F. to 708.4 S.F. 1,296.0 S.F. 833.7 S.F. 2,429.4 to 2,838.1 S.F. 3-5 Bedrooms 3-4 Baths 3 Levels Elevator