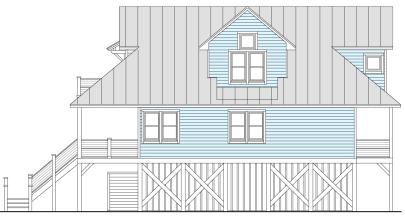

# **CAPE POINT 2429-5E**

REAR

LEFT SIDE

### CAPE POINT 2429-5E

2,429.4 to 2,838.1 Square Feet Living Area 36'-0" wide x 52'-0" deep x 34'-8" high

Ground Floor Foyer 1st Floor 2nd Floor Total Area 299.7 S.F. to 708.4 S.F. 1,296.0 S.F. 833.7 S.F. 2,429.4 to 2,838.1 S.F. 3-5 Bedrooms 3-4 Baths 3 Levels Elevator