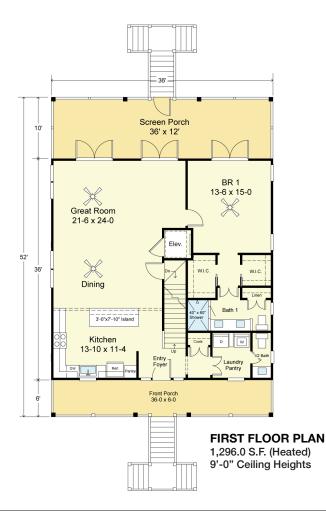

### CAPE POINT 2429-5E

2,429.4 to 2,838.1 Square Feet Living Area 36'-0" wide x 52'-0" deep x 34'-8" high

299.7 S.F. to 708.4 S.F. 1,296.0 S.F. 833.7 S.F. 2,429.4 to 2,838.1 S.F. 3-5 Bedrooms 3-4 Baths 3 Levels Elevator

### CAPE POINT 2429-5E

2,429.4 to 2,838.1 Square Feet Living Area 36'-0" wide x 52'-0" deep x 34'-8" high

Ground Floor Foyer 1st Floor 2nd Floor Total Area 299.7 S.F. to 708.4 S.F. 1,296.0 S.F. 833.7 S.F. 2,429.4 to 2,838.1 S.F. 3-5 Bedrooms 3-4 Baths 3 Levels Elevator