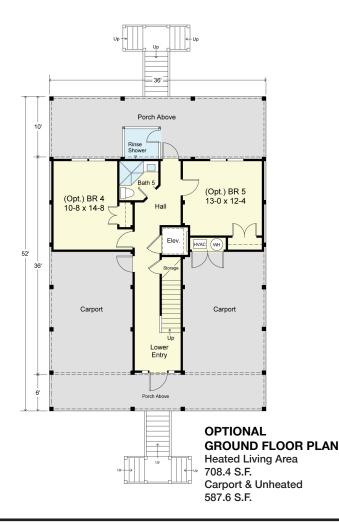

### CAPE POINT 2429-5E

2,429.4 to 2,838.1 Square Feet Living Area 36'-0" wide x 52'-0" deep x 34'-8" high

299.7 S.F. to 708.4 S.F. 1,296.0 S.F. 833.7 S.F. 2,429.4 to 2,838.1 S.F. 3-5 Bedrooms 3-4 Baths 3 Levels Elevator

### CAPE POINT 2429-5E

2,429.4 to 2,838.1 Square Feet Living Area 36'-0" wide x 52'-0" deep x 34'-8" high

Ground Floor Foyer 1st Floor 2nd Floor Total Area 299.7 S.F. to 708.4 S.F. 1,296.0 S.F. 833.7 S.F. 2,429.4 to 2,838.1 S.F. 3-5 Bedrooms 3-4 Baths 3 Levels Elevator