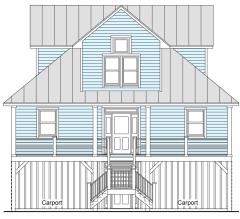

# **CAPE POINT 2429-5E**

STREET FRONT

**RIGHT SIDE** 

### CAPE POINT 2429-5E

2,429.4 to 2,838.1 Square Feet Living Area 36'-0" wide x 52'-0" deep x 34'-8" high

299.7 S.F. to 708.4 S.F. 1,296.0 S.F. 833.7 S.F. 2,429.4 to 2,838.1 S.F. 3-5 Bedrooms 3-4 Baths 3 Levels Elevator