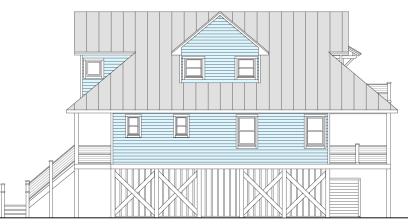

# **CAPE POINT 2429-5E**

REAR

LEFT SIDE

### CAPE POINT 2429-5E

2,429.4 to 2,838.1 Square Feet Living Area 36'-0" wide x 52'-0" deep x 34'-8" high

Ground Floor Foyer 1st Floor 2nd Floor Total Area 299.7 S.F. to 708.4 S.F. 1,296.0 S.F. 833.7 S.F. 2,429.4 to 2,838.1 S.F. 3-5 Bedrooms 3-4 Baths 3 Levels Elevator