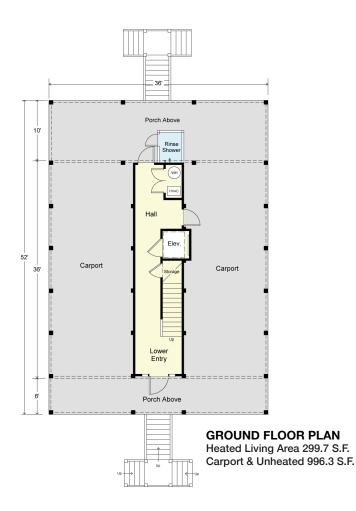

### CAPE POINT 2429-5E

2,429.4 to 2,838.1 Square Feet Living Area 36'-0" wide x 52'-0" deep x 34'-8" high

299.7 S.F. to 708.4 S.F. 1,296.0 S.F. 833.7 S.F. 2,429.4 to 2,838.1 S.F. 3-5 Bedrooms 3-4 Baths 3 Levels Elevator

### CAPE POINT 2429-5E

2,429.4 to 2,838.1 Square Feet Living Area 36'-0" wide x 52'-0" deep x 34'-8" high

Ground Floor Foyer 1st Floor 2nd Floor Total Area 299.7 S.F. to 708.4 S.F. 1,296.0 S.F. 833.7 S.F. 2,429.4 to 2,838.1 S.F. 3-5 Bedrooms 3-4 Baths 3 Levels Elevator