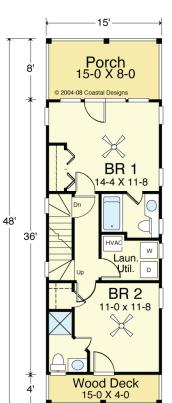

#### SECOND FLOOR PLAN

2 Bedrooms

2 1/2 Baths

Living Area = 540.0 S.F. 10'-0" Ceilings

2 Bedrooms

2 1/2 Baths