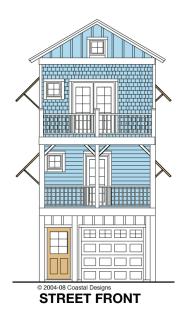

### SAND CASTLE 1080-2

1,080 Square Feet Living Area 15'-0" wide x 48'-0" deep x 33'-6" high

 Ground Floor (Unheated)
 540.0 S.F.

 1st Floor
 540.0 S.F.

 2nd Floor
 540.0 S.F.

 Total Living Area
 1,080.0 S.F.