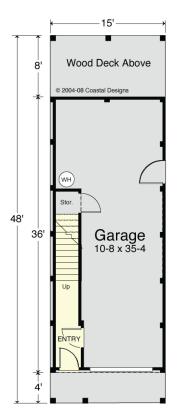

#### **GROUND FLOOR PLAN**

Ground Floor Area (Unheated) = 540.0 S.F. 8'-0" Ceilings

Note: Garage Doors May Be On Front Or Rear, Depending On Driveway Location