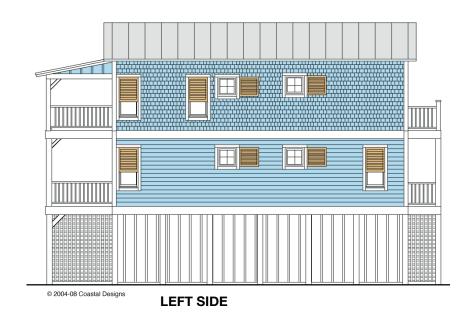

### SAND CASTLE 1080-2

1,080 Square Feet Living Area 15'-0" wide x 48'-0" deep x 33'-6" high

 Ground Floor (Unheated)
 540.0 S.F.

 1st Floor
 540.0 S.F.

 2nd Floor
 540.0 S.F.

 Total Living Area
 1,080.0 S.F.