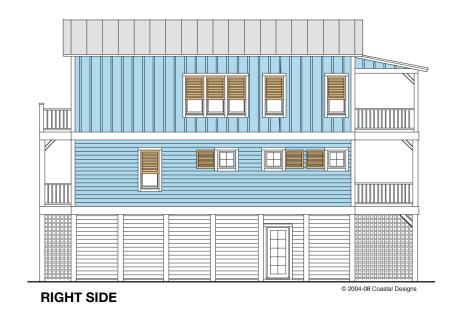

### SAND CASTLE 1080-2

1,080 Square Feet Living Area 15'-0" wide x 48'-0" deep x 33'-6" high

 Ground Floor (Unheated)
 540.0 S.F.

 1st Floor
 540.0 S.F.

 2nd Floor
 540.0 S.F.

 Total Living Area
 1,080.0 S.F.