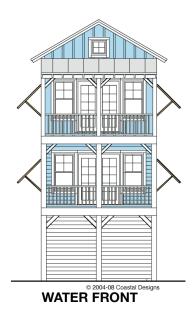

### SAND CASTLE 1080-2

1,080 Square Feet Living Area 15'-0" wide x 48'-0" deep x 33'-6" high

 Ground Floor (Unheated)
 540.0 S.F.

 1st Floor
 540.0 S.F.

 2nd Floor
 540.0 S.F.

 Total Living Area
 1,080.0 S.F.