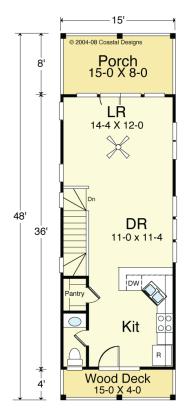

# SAND CASTLE 1080-2

FIRST FLOOR PLAN Living Area = 540.0 S.F. 8'-0" Ceilings

Note: 1st Floor & 2nd Floor May Be Switched