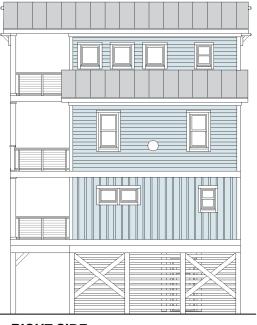

## **OCEAN VIEW 1767-4E**

REAR

THIRD FLOOR PLAN 278.1 s.f. 8'-1 1/2" + Vaulted Ceilings On This Floor