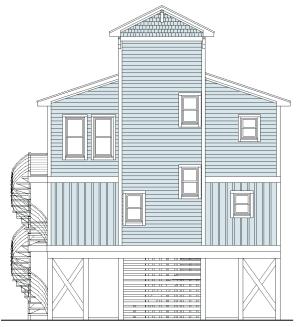

# OCEAN VIEW 1767-4E

FRONT

**RIGHT SIDE** 

FIRST FLOOR PLAN 744.2 s.f. 8'-1 1/2" Flat Ceilings