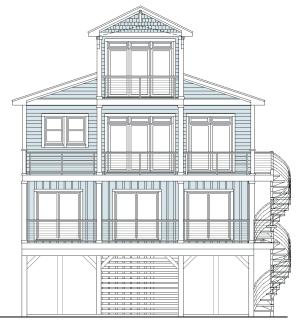

# OCEAN VIEW 1767-4E

FRONT

**RIGHT SIDE** 

FIRST FLOOR PLAN 744.2 s.f. 8'-1 1/2" Flat Ceilings