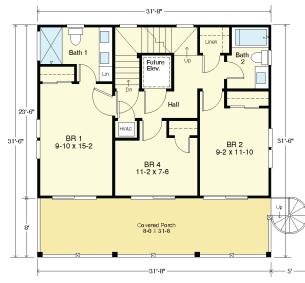

# OCEAN VIEW 1767-4E



FRONT



**RIGHT SIDE** 



FIRST FLOOR PLAN 744.2 s.f. 8'-1 1/2" Flat Ceilings

### **COASTAL DESIGNS**

cottages for coastal living

web: coastaldesigns.com email: designer@coastaldesigns.com

Copyright © 2003-2024, all rights reserved by Coastal Designs. This plan depicts a sketch plan, designer reserves the right to make changes and modifications for improvements. Measurements and dimensions are approximate.



SECOND FLOOR PLAN 744.2 s.f. 9'-1 1/2" Flat Ceilings

#### OCEAN VIEW 1767-4E

1,766.5 Square Feet Living Area 31'-8" wide x 31'-6" deep x 42'-4" high

Ground Floor 1st Floor 2nd Floor 3rd Floor Total Area 69.7 S.F. 744.2 S.F. 744.2 S.F. 278.1 S.F. 1,766.5 S.F. 4 Bedrooms 3 1/2 Baths 3 Levels Elevator

## **OCEAN VIEW 1767-4E**



REAR



THIRD FLOOR PLAN 278.1 s.f. 8'-1 1/2" + Vaulted Ceilings On This F