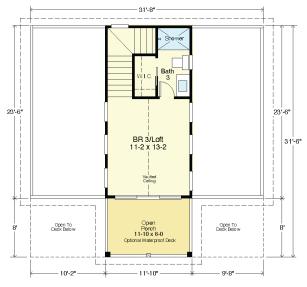

## **OCEAN VIEW 1767-4E**

REAR

THIRD FLOOR PLAN 278.1 s.f. 8'-1 1/2" + Vaulted Ceilings On This Floor