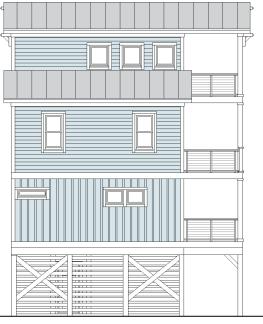

## **OCEAN VIEW 1767-4E**

REAR

THIRD FLOOR PLAN 278.1 s.f. 8'-1 1/2" + Vaulted Ceilings On This Floor