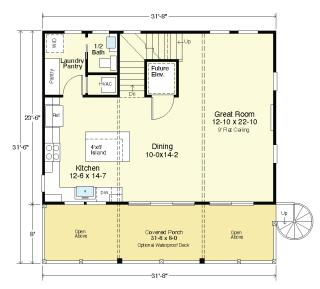

# OCEAN VIEW 1767-4E



FRONT



**RIGHT SIDE** 



FIRST FLOOR PLAN 744.2 s.f. 8'-1 1/2" Flat Ceilings

### **COASTAL DESIGNS**

cottages for coastal living

web: coastaldesigns.com email: designer@coastaldesigns.com

Copyright © 2003-2024, all rights reserved by Coastal Designs. This plan depicts a sketch plan, designer reserves the right to make changes and modifications for improvements. Measurements and dimensions are approximate.



SECOND FLOOR PLAN 744.2 s.f. 9'-1 1/2" Flat Ceilings

#### OCEAN VIEW 1767-4E

1,766.5 Square Feet Living Area 31'-8" wide x 31'-6" deep x 42'-4" high

Ground Floor 1st Floor 2nd Floor 3rd Floor Total Area 69.7 S.F. 744.2 S.F. 744.2 S.F. 278.1 S.F. 1,766.5 S.F. 4 Bedrooms 3 1/2 Baths 3 Levels Elevator

## **OCEAN VIEW 1767-4E**



REAR



THIRD FLOOR PLAN 278.1 s.f. 8'-1 1/2" + Vaulted Ceilings On This Floor

### COASTAL DESIGNS

cottages for coastal living

web: coastaldesigns.com email: designer@coastaldesigns.com

Copyright © 2003-2024, all rights reserved by Coastal Designs. This plan depicts a sketch plan, designer reserves the right to make changes and modifications for improvements. Measurements and dimensions are approximate.



LEFT SIDE



GROUND FLOOR PLAN Elevator 24.2 s.f. S