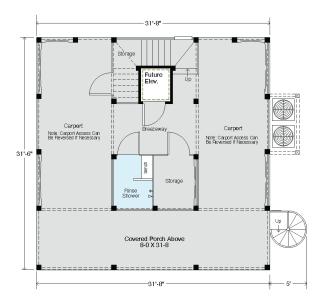

LEFT SIDE

GROUND FLOOR PLAN Elevator 24.2 s.f. Storage/Rinse Shower 94.5 s.f. 8'-1 1/2" Flat Ceilings